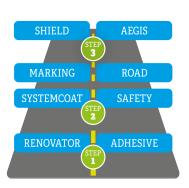

## ADHESIVE

Extreme adhesive primer. Super-tight formula, uni colors in white yellow and blue, indoor and outdoor application, suitable for all common surfaces, free of solvents and plasticizers and environmentally friendly. Special underlayer for PLC Road, PLC Marking, PLC Systemcoat and PLC Safety.